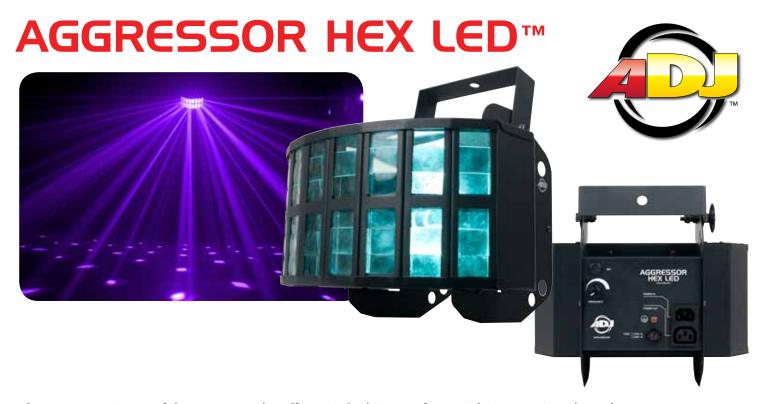

The Aggressor is one of the most popular effects in the history of ADJ Lighting. ADJ is taking the Aggressor HEX LED to the next level powered by two 12-watt "6-IN-1" HEX LED technology. The ADJ HEX LED uses six colors built into one LED (Red, Green, Blue, Cyan, Amber & White) for more color options and brighter output.

The Aggressor HEX LED is easy to set-up and use as it's 60 Sound activated beams move to the sound of music. ADJ has added IEC In/Out connectors to conveniently daisy chain power from one fixture to the other. The ADJ HEX LEDs are rated at approximately 50,000 hours.

## **Specifications:**

- Classic ADJ Effect Now with ADJ HEX LED technology for more colors and brighter output
- Equipped with two 12-watt "6-in-1" (RGBCAW) "Hex Color" LEDs that produce a variety of color effects (Red, Green, Blue, Cyan, Amber & White)
- 60 Sound activated beams move to the sound of music
- Simple Plug & Play makes it easy to use without any external controls.
- Power consumption: 30W Max per unit