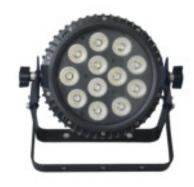

# Light source

- 12\*12W 6 in 1 RGBAW+ uV Hex led
- Sources life: up to 50 000 hours
- Flicker free operation 1500 HzBeam angle 25 degree
- Output intensity: 1615 lux @ 3m
- Color Temperature: 6000-7000k

## **Features**

- 4-button, DMX digital display on rear panel
  Operating Modes: Standalone, Master/Slave

- Sound Active, Color Preset5 user-selectable 32-bit dimming curves
- Variable electronic dimming & strobe
- Built-in color & chase macros via DMX
- Built-in automated programs via master/slave
- Built-in sound active programs DMX 512 protocol
  DMX channel mode: 4,5,6,7,9,12 Channel