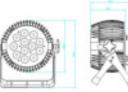

#### **Dimensions**

Size: 10.6"Lx 6.5"Wx11"H (270x166x283mm)Weight: 11lbs (5.2 Kg )