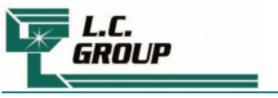

# BEAMER 6

LCG-1212S

BEAMER6 V2 is powered by 12 hex-color RGBAW+uV LEDs. The new connectors IP65 Seetronic . It is for architectural and stage lighting and can be used for both interior and exterior applications

# Light source

- 12\*12W 6 in 1 RGBAW+ uV Hex led
- Sources life: up to 50 000 hours
- Flicker free operation 1500 HzBeam angle 25 degree
- Output intensity: 1615 lux @ 3m
- Color Temperature: 6000-7000k