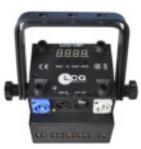

#### Control:

4-button, DMX digital display on rear panel

#### **Connections**

- powerCON® compatible AC power In/Out connectors
- 3-pin male input and 3-pin female output
- Daisy Chain: 12 units 120v