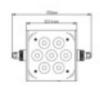

## **Light source**

- 7 \*12W 6 in 1 RGBAW+ uV Hex led
- Sources life: up to 50 000 hours
- Flicker free operation 400 MA /400 Hz
  Beam angle 25 degree
- Output intensity: 8242lux @ 1m
- Color Temperature: 6000-7000k

#### **Dimensions**

- Size: 4'L'x 5'W'x5"H (101x124x124mm)Weight: 3.5 lbs (1.6 Kg)