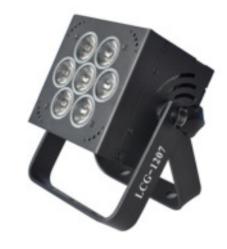

## **Light source**

- 7 \*12W 6 in 1 RGBAW+ uV Hex led
- Sources life: up to 50 000 hours
- Flicker free operation 400 MA /400 Hz
  Beam angle 25 degree
- Output intensity: 8242lux @ 1m
- Color Temperature: 6000-7000k

### **Features**

- Operating Modes: Stand alone, Master/Slave
  Sound Active, Color Preset
- 5 user-selectable 32-bit dimming curves
- Variable electronic dimming & strobe
- Built-in color & chase macros via DMX
- Built-in automated programs via master/slave
- Built-in sound active programs DMX 512
- DMX channel mode: 3, 6, 8, 10 & 11 Channel