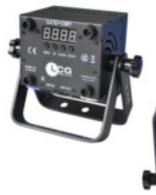

# DICE6

## LCG-1207

#### Control:

4-button, DMX digital display on rear panel