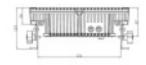

- AC 100 to 240 Volts, 50/60Hz
- Power: 50Watt max
- Convection cooled cast aluminum housing
- IP65

- **Dimensions**
- Size: 11.8'Lx 3.14"Wx3.5"H (300X80X90mm)Weight: 5.6lbs (2.4 Kg )