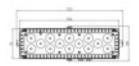

- AC 100 to 240 Volts, 50/60Hz
- Power: 50Watt max
- Convection cooled cast aluminum housing
- IP65

- **Dimensions**
- Size: 11.8'Lx 3.14"Wx3.5"H (300X80X90mm)Weight: 5.6lbs (2.4 Kg )