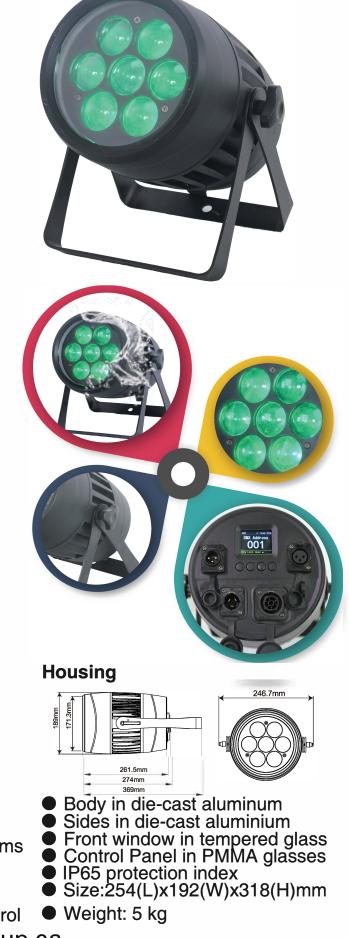

#### Light source

- 7 \*20W 4 in 1 RGBW, quad led.
- Rated Sources life: up to 50.000 hours
  Flicker free sources Management, convenient for TV applications and all video recorded events
- Output intensitity:27700 lux@2m 8 degree; 1380 lux@2m 50 degree

### Hardware facilities

- TFT displayer for address and special functions settings, with flip function
- 4 menu buttons to set the functions
- Over temperature protection
- Powercon True 1 in / out for Power supply
- Natural cooling without fan