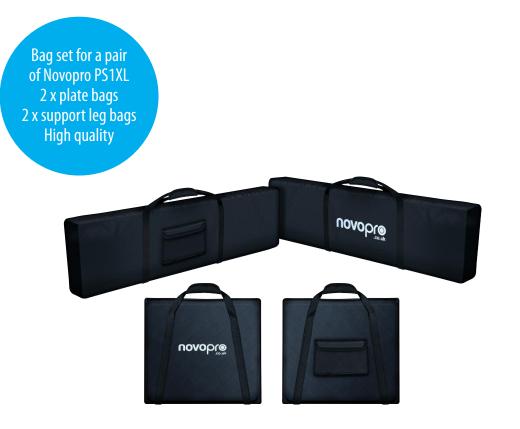

## Premium grade bag set for the award winning Novopro PS1XL podium/plinth stands

- A set of 4 premium bags to house and transport a pair of Novopro PS1XL stands\*
- 2 x padded bags for the top and base plates
- 2 x padded bags for the support legs
- Each bag is designed to protect the PS1XL from the rigours of the road
- Pockets are included on the bags for holding accessories and bolts
- All bags are padded for added protection
- Strong stitching and high quality zips
- Padded handle grip for comfort
- Heavy duty webbing handle that wraps around the whole bag for added support
- Premium black finish

Please note: this bag set is for the Novopro PS1XL. The bags will be too small for the PS1XXL \* Novopro PS1XL obviously not included

Each NPROBAG-PS1XL bag set includes the following: 2 x PS1XL plate bags 2 x PS1XL support leg bags Each bag set will transport a pair of PS1XL stands