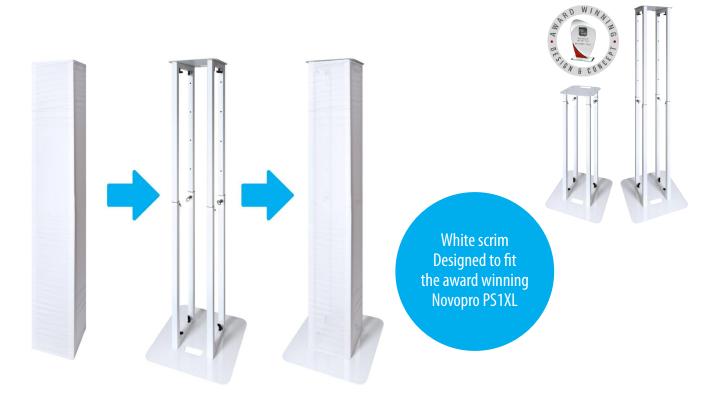

## Novopro PS1XL-SW

Spare white scrim for the award winning Novopro PS1XL

- White stretchable scrim tailored to fit a PS1XL stand\*
- Make your PS1XL look even more professional with the replacement white scrim
- Easy to put on and remove from the Novopro PS1XL
- Stand out at your next event
- Simply slide on or off the top of the PS1XL with ease
- Treated with a fire retardant finish
- Hand/machine washable at 30 degrees
- (a suitable fire retardant spray must be re-applied after washing)

\* Novopro PS1XL obviously not included

Each Novopro PS1XL-SW includes the following: 1 x white scrim

EAN barcode: 5060473246027