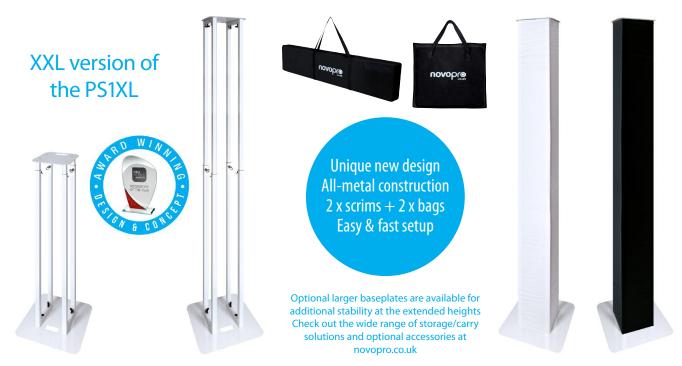

## Novopro **PS1XXL** Big brother to the Award Winning PS1XL

Unique and innovative, variable height podium stands in white with 2 different scrims

- Adjustable height podiums for a stable display of moving heads, lighting FX, monitors, speakers, etc
- Unique new design that needs no tools for assembly
- Top height of 2500mm / 98 inches
- Easily assembled for temporary or permanent placement
- White finish for maximum visual impact
- Includes 2 sets of scrims (black and white)
- · Height adjustment mechanism built into the legs
- Unique, spring loaded "turn and lock" catches for easy use
- Includes 35mm Ø pole mount speaker adaptor for the top plate
- Base and top plate have integral transport handles
- The supplied non-slip, foam EVA pads can be attached to the top plate if required
- Includes frame support bars (to assist stability when being used at extended heights)
- Supplied with 8mm quick release thumb screws + bolts for a semi-permanent fitting
- Hook and loop cable ties included, for tidy cable management to the top plate
- Kit includes both base plate and main frame bags for easy transport
- Base plate (WxDxH): 500 x 500 x 3mm / 19.6 x 19.6 x 0.11 inches
- Top plate (WxDxH): 300 x 300 x 3mm / 11.8 x 11.8 x 0.11 inches
- Min height when built: 1400mm / 4 foot 5 inches
- Max height when built: 2500mm / 8 foot 2 inches
- Dimensions for transport when assembled (WxDxH): 500 x 500 x 1400mm / 19.6 x 19.6 x 55 inches
- Maximum weight that the unit will support: 60Kg / 132lb
- Weight: 20Kg / 44lb per stand

## DISTRIBUTED BY L.C. GROUP

www.lc-group.ca Email: info@lc-group.ca

Each single PS1XXL package includes the following: 1 x PS1XXL podium stand 1 x PS1XXL white scrim 1 x PS1XXL black scrim 1 x bag for main frames base and top support legs 1 x bag for top plate & base plate 1 x 35mm Ø pole mount adaptor 1 x 8mm thumb bolt & washer pack 1 x 8mm standard bolt pack 2 x Foam EVA foam pads 1 x instruction manual