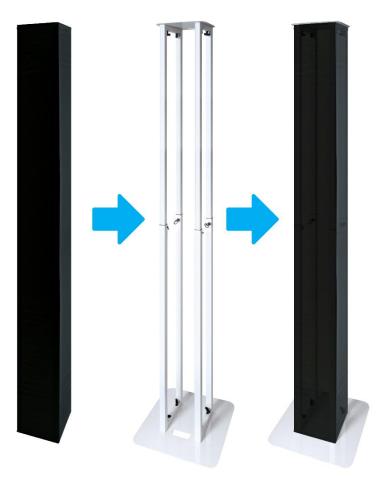

## Novopro **PS1XXL-SB**

Spare black scrim for the award winning Novopro PS1XXL

THE CORE

Black scrim Designed to fit the award winning Novopro PS1XXL

- Black stretchable scrim tailored to fit a PS1XXL stand\*
- Make your PS1XXL look even more professional with the replacement black scrim
- · Easy to put on and remove from the Novopro PS1XXL
- Stand out at your next event
- Simply slide on or off the top of the PS1XXL with ease
- Treated with a fire retardant finish
- Hand/machine washable at 30 degrees
- (a suitable fire retardant spray must be re-applied after washing)