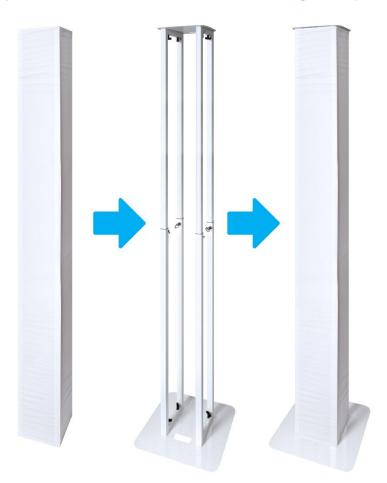

## Novopro PS1XXL-SW

Spare white scrim for the award winning Novopro PS1XXL

ARD WINNIES ON THE PROPERTY OF THE PROPERTY OF

White scrim
Designed to fit
the award winning
Novopro PS1XXL

- White stretchable scrim tailored to fit a PS1XXL stand\*
- Make your PS1XXL look even more professional with the replacement white scrim
- · Easy to put on and remove from the Novopro PS1XXL
- Stand out at your next event
- Simply slide on or off the top of the PS1XXL with ease
- Treated with a fire retardant finish
- Hand/machine washable at 30 degrees
- (a suitable fire retardant spray must be re-applied after washing)

\* Novopro PS1XXL obviously not included

Each Novopro PS1XXL-SW includes the following: 1 x white scrim

EAN barcode: 5060473246041

Designed & engineered in the UK by working performers

L.C. GROUP

**WWW.LC-GROUP.CA** Email: info@lc-group.ca