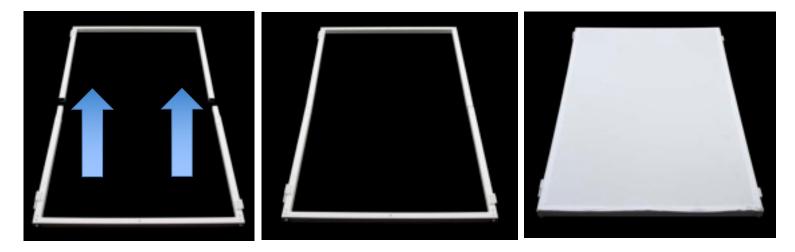

# SETUP INSTRUCTIONS

1. Connect TOP and BOTTOM metal frame sections together by inserting BOTTOM section securely

into the TOP section, making sure both sections have hook and loop strips on the same side and

there are no gaps between the two sections. (see images below left and center)

Note: BOTTOM metal frame section has 2 rubber feet.

2. Secure TOP and BOTTOM frame sections together by attaching fabric/scrim color panels to the

hook and loop strips, starting at the TOP section and working towards the BOTTOM section,

stretching fabric/scrim slightly as needed. (see image above right)

- 3. Repeat steps 1 and 2 above for remaining 3 metal frame sets. (4 total)
- 4. Connect completed facade panels together by aligning the TOP and BOTTOM hinges and