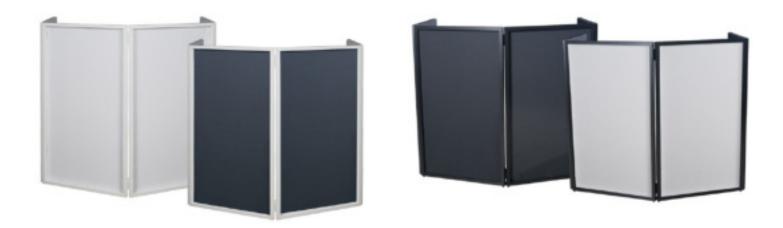

#### INTRODUCTION

The **ADJ® EVENT FACADE II WH™** and **EVENT FACADE II BL™** is a great solution to professionally conceal your DJ equipment and create an elegant professional look at the same time. Perfect for anyone looking for a lightweight, portable, and fast set-up facade to enhance their image.

**EVENT FACADE II WH** comes with lightweight white color metal frames and **EVENT FACADE II BL** comes with lightweight black color metal frames. Both versions include black and white fabric/scrim panel sets. The stretchable fabric/scrim panels are easily removable for cleaning or can be interchanged for different black and white color panel combinations. Transportation and storage is also simple with the included zippered carry bag. No tools necessary to set-up or break-down, facade panels break down into individual pieces for easy transport.