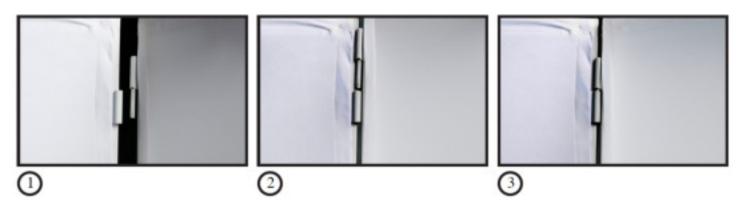

hook and loop strips, starting at the TOP section and working towards the BOTTOM section,

stretching fabric/scrim slightly as needed. (see image above right)

- 3. Repeat steps 1 and 2 above for remaining 3 metal frame sets. (4 total)
- 4. Connect completed facade panels together by aligning the TOP and BOTTOM hinges and

inserting both rotation pins into the hinge sleeves. (See images below)