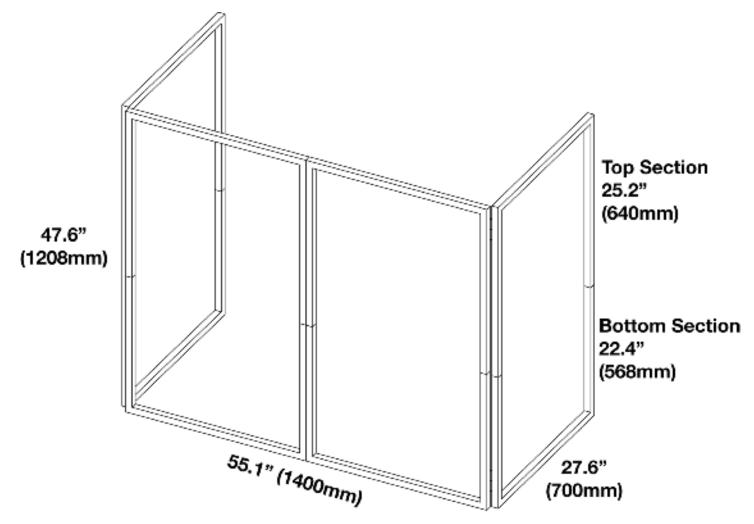

ions together by attaching fabric/scrim color panels to the

hook and loop strips, starting at the TOP section and working towards the BOTTOM section,

stretching fabric/scrim slightly as needed. (see image above right)

- 3. Repeat steps 1 and 2 above for remaining 3 metal frame sets. (4 total)
- 4. Connect completed facade panels together by aligning the TOP and BOTTOM hinges and

inserting both rotation pins into the hinge sleeves. (See images below)



# WASHING FABRIC/SCRIM

To clean the fabric/scrim, remove from panel and hand wash in cold water using mild laundry soap.

Lay out on flat surface to air dry. If stains still exist, hand wash again and air dry.

#### **DO NOT TWIST OR RING OUT SCRIM!**

**DO NOT HEAT DRY!** 

**NEVER USE ALCOHOL, SOLVENTS, OR AMMONIA-BASED CLEANERS!** 



## DIMENSIONAL DRAWINGS

# OPTIONAL ACCESSORIES

| ORDER CODE | ITEM                                      |
|------------|-------------------------------------------|
| EVE400     | (4) EVENT FACADE WHITE SCRIM (SCRIM ONLY) |
| EVE500     | 4) EVENT FACADE BLACK SCRIM (SCRIM ONLY)  |
| EVENT BAG  | EVENT FACADE CARRYING BAG (BAG ONLY)      |
|            |                                           |

ADJ Products, LLC 6122 S. Eastern Ave. Los Angeles, CA 90040 USA Tel: 323-582-2650 / Fax: 323-725-6100 Web: www.adj.com / E-mail: info@americandj.com A.D.J. Supply Europe B.V. Junostraat 2 6468 EW Kerkrade The Netherlands ericandj support@adjgroup.eu / www.adj.eu andj Tel: +31 45 546 85 00 / Fax: +31 45 546 85 99

Follow Us On:



facebook.com/americandj twitter.com/americandj youtube.com/ad