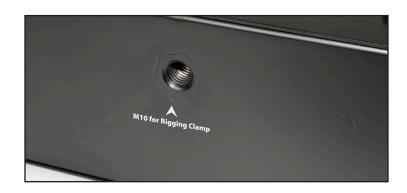

## Features:

- Six surge-protected AC 3-prong Edison power sockets
- powerCON in and through to link to other POW-R BAR LINKs
- Heavy-duty metal construction designed to with stand the rigors of the road
- M10 bolt on rear to attached to a clamp and hung on truss