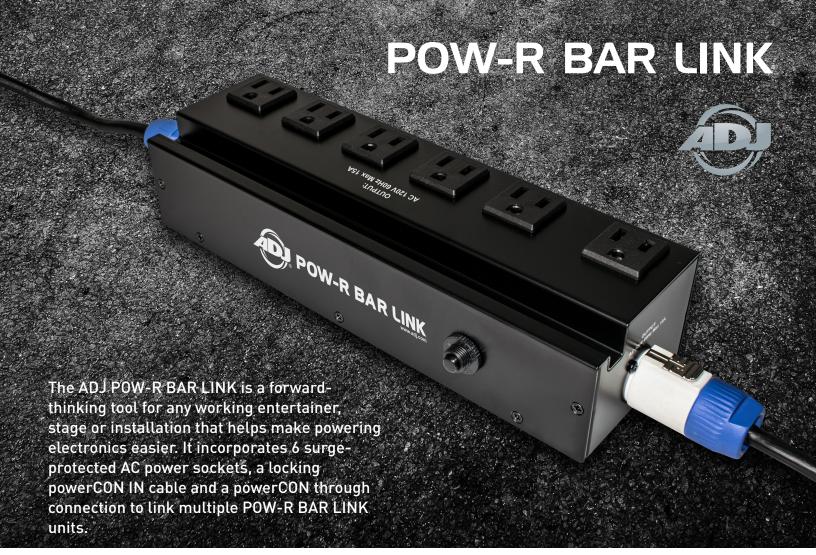

## Features:

- Six surge-protected AC 3-prong Edison power sockets
- powerCON in and through to link to other POW-R BAR LINKs
- Heavy-duty metal construction designed to with stand the rigors of the road
- M10 bolt on rear to attached to a clamp and hung on truss

## Electrical:

- Maximum AC Output Current: 15 amps
- Operating Voltage: 120V AC, 60Hz
- Spike Protection Mode: Line to neutral
- Spike Clamping Voltage: 185 VAC peak
  @ 3000 amps
- Energy Dissipation: 1800 joules
- Maximum Surge Current: 6000 amps
- Maximum Continuous Operating Voltage: 130 VAC RMS
- Built-in circuit breaker in ON/OFF switch

## **Dimensions/Weight:**

- Length: 10.5" (268 mm)Width: 3.3" (84 mm)
- Horizontal Height: 2.5" (65 mm)
- Weight: 3.0 lbs. (1.3 kg)

## What's Included:

Line Cord: 6-foot, captive, 14 AWG, with 3-conductor Edison powerCON locking plug