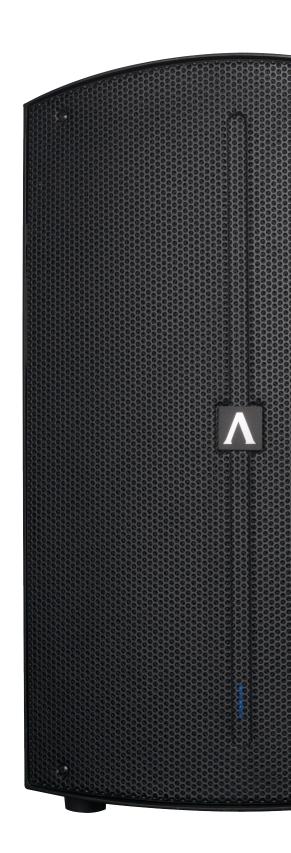

# ΛΥΛΝΤΕ

The **Avante Audio A12X** part of the Achromic series, is a 12-inch, 2-way active loudspeaker designed for delivering exceptional audio quality for all your events. This powerful loudspeaker packs a punch with an impressive 1200W peak power, consisting of 350W Class D (LF) and 50W Class AB (HF) RMS, and a frequency range of 60hz-20kHz.

The A12X is built for durability and portability, with a H-PP molded enclosure and a 1.2mm steel grill. It also comes with two fly points on top and one on the back, a dual-position pole mount, and a top handle for easy transport.

The A12X is made of durable high-tech plastic and weighs in at only 35 lbs. This light weight, versatile loudspeaker delivers exceptional audio quality, making it perfect for mobile entertainers and event producers or installations into bars, restaurants, lounges and small nightclubs.