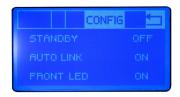

at only 35 lbs. This light weight, versatile loudspeaker delivers exceptional audio quality, making it perfect for mobile entertainers and event producers or installations into bars, restaurants, lounges and small nightclubs.











# ΛΥΛΝΤΕ

## **A12X FEATURES:**

- Amp Power: 1200W Peak
- Built-in Digital Signal Processing (DSP) with LCD screen, EQ & multiple presets.
- Compatible with Achromic X iOS APP for iPhone and iPad for remote control of settings. Configure and control Avante Audio Achromic A10X, A12X and A15X active speakers over Bluetooth. App will be available in the Apple App Store soon.
- Bluetooth® 5.0 audio connection enables wireless connection of the Achromic X APP or streaming of music from your smartphone, tablet, or laptop.



### Rear Panel:



DSP Screens:









# ΛΥΛΝΤΕ

## **A12X SPECIFICATIONS:**

• Frequency Range: 60hz-20kHz

• Nominal Coverage: 90° x 60°

• Output (Peak SPL @ 1M): 123dB

Drivers: 12-inch woofer with 2.5-inch voice coil +
 1.35-inch HF Compression Driver

 Inputs: Balanced Female XLR ¼-inch combo jack, 2x RCA (phono)

• Output: Balanced Male XLR

• Enclosures: H-PP Molded

• Grill: 1.2mm Steel

• Handles: 1 on top / 1 on side

• Fly Points: 2 on top / 1 on back

• Pole Mounting: Dual position 0-degrees or 7.5-degrees

• Power Input: 120V/60Hz or 240V/50Hz (country specific)

• Power Consumption: 400W

• Dimensions: 24.7"x14.4"x13.9" / 628x365x354mm

• Weight: 35 lbs. / 15.9 kg.

• Approvals: CE, FCC, cETLus (Control #3069848)

### www.avanteaudio.com















Adjustable pole mount 0° or 7.5°