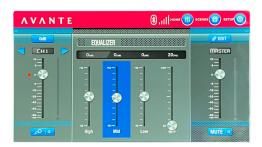

Built-in with digital signal processing (DSP), the A12X features an easy-to-use LCD screen and multiple presets to customize your audio output. With the selectable time-out function, you can save energy and extend the lifespan of your speakers by setting an auto shut-off timer.

### Rear Panel:

DSP Screens: