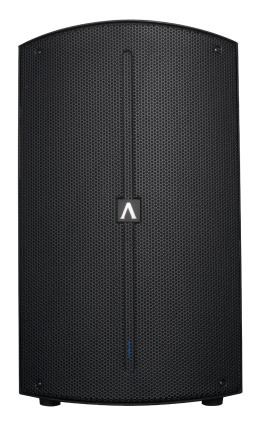

# ΛΥΛΝΤΕ

The **Avante Audio A12X** part of the Achromic series, is a 12-inch, 2-way active loudspeaker designed for delivering exceptional audio quality for all your events. This powerful loudspeaker packs a punch with an impressive 1200W peak power, consisting of 350W Class D (LF) and 50W Class AB (HF) RMS, and a frequency range of 60hz-20kHz.

The A12X is built for durability and portability, with a H-PP molded enclosure and a 1.2mm steel grill. It also comes with two fly points on top and one on the back, a dual-position pole mount, and a top handle for easy transport.

The A12X is made of durable high-tech plastic and weighs in at only 35 lbs. This light weight, versatile loudspeaker delivers exceptional audio quality, making it perfect for mobile entertainers and event producers or installations into bars, restaurants, lounges and small nightclubs.