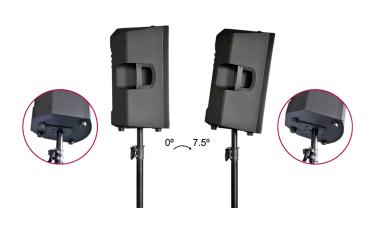

• Output: Balanced Male XLR

• Enclosures: H-PP Molded

• Grill: 1.2mm Steel

• Handles: 1 on top / 1 on side

• Fly Points: 2 on top / 1 on back

• Pole Mounting: Dual position 0-degrees or 7.5-degrees

• Power Input: 120V/60Hz or 240V/50Hz (country specific)

### www.avanteaudio.com

Adjustable pole mount 0° or 7.5°