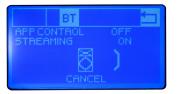

The A12X is compatible with the Achromic X iOS APP, which lets you remotely control your speaker settings from your iPhone or iPad, giving you the convenience of adjusting your audio from a distance. Its Bluetooth® 5.0 audio connection enables wireless connection of the Achromic X APP or streaming of music from your smartphone, tablet, or laptop.

## **A12X FEATURES:**

- Amp Power: 1200W Peak
- Built-in Digital Signal Processing (DSP) with LCD screen, EQ & multiple presets.
- Compatible with Achromic X iOS APP for iPhone and iPad for remote control of settings. Configure and control Avante Audio Achromic A10X, A12X and A15X active speakers over Bluetooth. App will be available in the Apple App Store soon.
- Bluetooth® 5.0 audio connection enables wireless connection of the Achromic X APP or streaming of music from your smartphone, tablet, or laptop.

### Rear Panel:

DSP Screens: