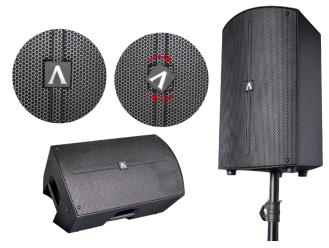

# ΛΥΛΝΤΕ

The **Avante Audio A12X** part of the Achromic series, is a 12-inch, 2-way active loudspeaker designed for delivering exceptional audio quality for all your events. This powerful loudspeaker packs a punch with an impressive 1200W peak power, consisting of 350W Class D (LF) and 50W Class AB (HF) RMS, and a frequency range of 60hz-20kHz.

The A12X is built for durability and portability, with a H-PP molded enclosure and a 1.2mm steel grill. It also comes with two fly points on top and one on the back, a dual-position pole mount, and a top handle for easy transport.

With a peak SPL of 123dB and a nominal coverage of  $90^\circ$  x  $60^\circ$ , the A12X is perfect for small to midsize events. Its balanced female XLR ¼-inch combo jack and 2x RCA (phono) inputs provide you with the flexibility to connect to a variety of audio sources.