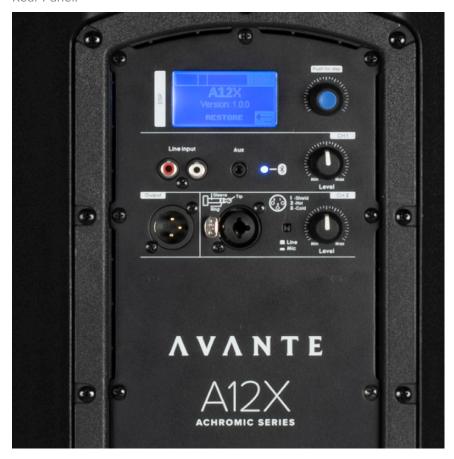

### Rear Panel:

DSP Screens:

With a peak SPL of 123dB and a nominal coverage of  $90^\circ$  x  $60^\circ$ , the A12X is perfect for small to midsize events. Its balanced female XLR ¼-inch combo jack and 2x RCA (phono) inputs provide you with the flexibility to connect to a variety of audio sources.

• Output: Balanced Male XLR

• Enclosures: H-PP Molded

• Grill: 1.2mm Steel

• Handles: 1 on top / 1 on side

• Fly Points: 2 on top / 1 on back

• Pole Mounting: Dual position 0-degrees or 7.5-degrees

• Power Input: 120V/60Hz or 240V/50Hz (country specific)