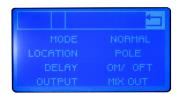

n at only 35 lbs. This light weight, versatile loudspeaker delivers exceptional audio quality, making it perfect for mobile entertainers and event producers or installations into bars, restaurants, lounges and small nightclubs.











# ΛΥΛΝΤΕ

## **A12X FEATURES:**

- Amp Power: 1200W Peak
- Built-in Digital Signal Processing (DSP) with LCD screen, EQ & multiple presets.
- Compatible with Achromic X iOS APP for iPhone and iPad for remote control of settings. Configure and control Avante Audio Achromic A10X, A12X and A15X active speakers over Bluetooth. App will be available in the Apple App Store soon.
- Bluetooth® 5.0 audio connection enables wireless connection of the Achromic X APP or streaming of music from your smartphone, tablet, or laptop.



### Rear Panel:



DSP Screens:









# ΛΥΛΝΤΕ

## **A12X SPECIFICATIONS:**

• Frequency Range: 60hz-20kHz

• Nominal Coverage: 90° x 60°

• Output (Peak SPL @ 1M): 123dB

Drivers: 12-inch woofer with 2.5-inch voice coil +
 1.35-inch HF Compression Driver

 Inputs: Balanced Female XLR ¼-inch combo jack, 2x RCA (phono)

• Output: Balanced Male XLR

• Enclosures: H-PP Molded

• Grill: 1.2mm Steel

• Handles: 1 on top / 1 on side

• Fly Points: 2 on top / 1 on back

• Pole Mounting: Dual position 0-degrees or 7.5-degrees

• Power Input: 120V/60Hz or 240V/50Hz (country specific)

• Power Consumption: 400W

• Dimensions: 24.7"x14.4"x13.9" / 628x365x354mm

• Weight: 35 lbs. / 15.9 kg.

• Approvals: CE, FCC, cETLus (Control #3069848)

### www.avanteaudio.com















Adjustable pole mount 0° or 7.5°