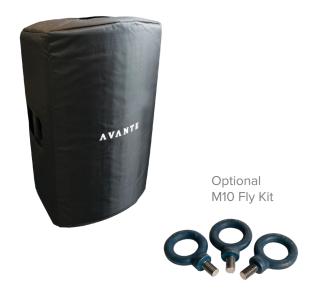

The A12X is built for durability and portability, with a H-PP molded enclosure and a 1.2mm steel grill. It also comes with two fly points on top and one on the back, a dual-position pole mount, and a top handle for easy transport.

• Output: Balanced Male XLR

• Enclosures: H-PP Molded

• Grill: 1.2mm Steel

• Handles: 1 on top / 1 on side

• Fly Points: 2 on top / 1 on back

• Pole Mounting: Dual position 0-degrees or 7.5-degrees

• Power Input: 120V/60Hz or 240V/50Hz (country specific)