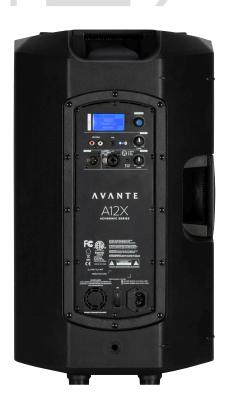

Built-in with digital signal processing (DSP), the A12X features an easy-to-use LCD screen and multiple presets to customize your audio output. With the selectable time-out function, you can save energy and extend the lifespan of your speakers by setting an auto shut-off timer.

With a peak SPL of 123dB and a nominal coverage of  $90^\circ$  x  $60^\circ$ , the A12X is perfect for small to midsize events. Its balanced female XLR ¼-inch combo jack and 2x RCA (phono) inputs provide you with the flexibility to connect to a variety of audio sources.